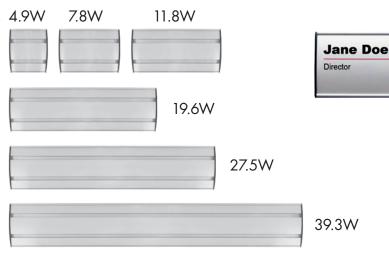

# **Bubble Signs**

\*Not included but required for anchor installation and removal of side plate is a Phillips screwdriver.

All available sizes are 6" in height