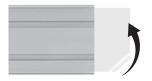

# Step 3

Remove protective plastic film from clear cover on both sides. Tape can help with removal.

#### Step 2

Slide out clear cover.