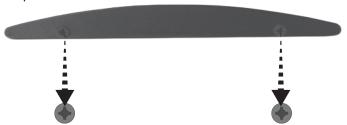

# Step 4

Bubble Signs can be displayed many places. The Hardware provided is intended for securing to wood or wallboard. Pass supplied Screws (3) through holes in Frame (1) and tighten into provided Wall Anchors (2) or solid surface.