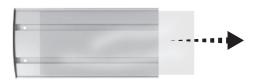

# **Bubble Signs**



\*Not included but required for anchor installation and removal of side plate is a Phillips screwdriver.



All available sizes are 6" in height

# **Display Set-Up**

#### Step 1

Remove two screws from side plate. Set aside for later step.



# Step 3

Remove protective plastic film from clear cover on both sides. Tape can help with removal.



# Step 5

Place Graphic (4) under clear cover and slide into Frame (1). Replace side plate and secure with screws removed in Step 1.

#### Step 2

Slide out clear cover.



# Step 4

Bubble Signs can be displayed many places. The Hardware provided is intended for securing to wood or wallboard. Pass supplied Screws (3) through holes in Frame (1) and tighten into provided Wall Anchors (2) or solid surface.



# **Optional mounting method:**

Use double-sided tape or hook & loop (not included).

#### Care

To clean, wipe with damp cloth.