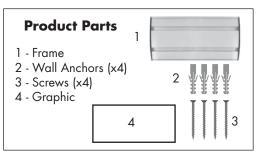

# **Bubble Signs**

\*Not included but required for anchor installation and removal of side plate is a Phillips screwdriver.

All available sizes are 6" in height

# Step 4

Bubble Signs can be displayed many places. The Hardware provided is intended for securing to wood or wallboard. Pass supplied Screws (3) through holes in Frame (1) and tighten into provided Wall Anchors (2) or solid surface.